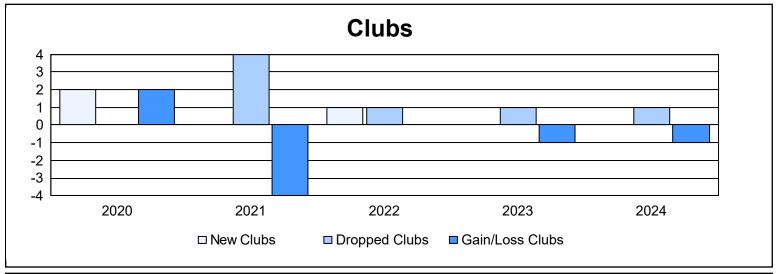

District 14 F

As of June 2024 Cumulative

| Year      | New<br>Clubs | Dropped<br>Clubs | Gain/<br>Loss<br>Clubs | New<br>Members | Charter<br>Members | Reinstate<br>Members | Transfer<br>Members | Total<br>Member<br>Added | Total<br>Members<br>Dropped | Gain/<br>Loss<br>Members |
|-----------|--------------|------------------|------------------------|----------------|--------------------|----------------------|---------------------|--------------------------|-----------------------------|--------------------------|
| 2019-2020 | 2            | 0                | 2                      | 55             | 43                 | 1                    | 2                   | 101                      | 86                          | 15                       |
| 2020-2021 | 0            | 4                | -4                     | 50             | 1                  | 1                    | 2                   | 54                       | 135                         | -81                      |
| 2021-2022 | 1            | 1                | 0                      | 68             | 12                 | 5                    | 1                   | 86                       | 109                         | -23                      |
| 2022-2023 | 0            | 1                | -1                     | 57             | 0                  | 4                    | 5                   | 66                       | 131                         | -65                      |
| 2023-2024 | 0            | 1                | -1                     | 72             | 0                  | 2                    | 2                   | 76                       | 72                          | 4                        |
| Average   | 1            | 1                | -1                     | 60             | 11                 | 3                    | 2                   | 77                       | 107                         | -30                      |